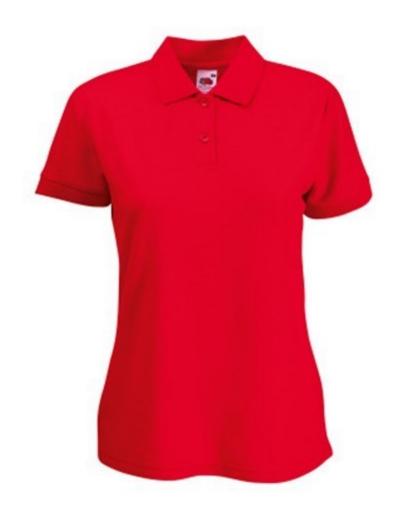

# FRUIT OF THE LOOM, 65/35 LADIES POLO, WOMEN'S POLO SHIRT, RED, XL

## **Specification**

Fruit of the Loom, 65/35 Ladies Polo, women's polo shirt, red, XL. Polo shirt for women, composed of 65% cotton and 35% polyester, T-shirt 230gm / m2. Guaranteed 60 degree wash, lightly strung, button-down buttons, classic polo shirt, normal cut. Branding: embroidery, flex, flock, sieve